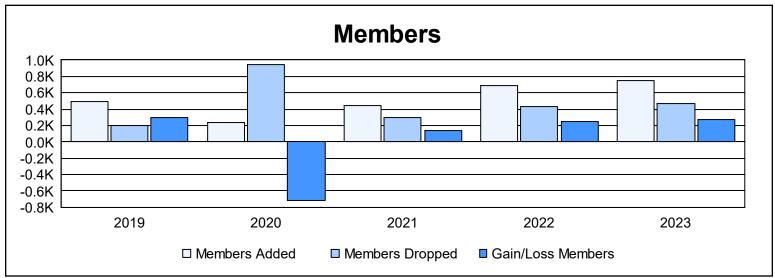

District 3232B3 As of June 2023 Cumulative

| Year      | New<br>Clubs | Dropped<br>Clubs | Gain/<br>Loss<br>Clubs | New<br>Members | Charter<br>Members | Reinstate<br>Members | Transfer<br>Members | Total<br>Member<br>Added | Total<br>Members<br>Dropped | Gain/<br>Loss<br>Members |
|-----------|--------------|------------------|------------------------|----------------|--------------------|----------------------|---------------------|--------------------------|-----------------------------|--------------------------|
| 2018-2019 | 2            | 0                | 2                      | 389            | 92                 | 13                   | 0                   | 494                      | 198                         | 296                      |
| 2019-2020 | 1            | 0                | 1                      | 63             | 26                 | 134                  | 8                   | 231                      | 944                         | -713                     |
| 2020-2021 | 11           | 0                | 11                     | 192            | 247                | 5                    | 2                   | 446                      | 302                         | 144                      |
| 2021-2022 | 7            | 0                | 7                      | 506            | 146                | 13                   | 17                  | 682                      | 436                         | 246                      |
| 2022-2023 | 5            | 0                | 5                      | 433            | 206                | 100                  | 5                   | 744                      | 474                         | 270                      |
| Average   | 5            | 0                | 5                      | 317            | 143                | 53                   | 6                   | 519                      | 471                         | 49                       |